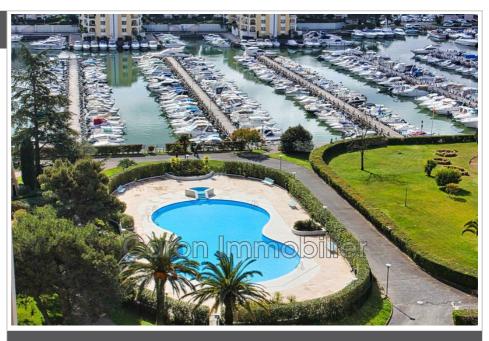

Standing: residential

Features:

lift, Nice garden, residential, pool, visitor

parking

1 bedroom

1 terrace

1 show er

1 WC

## Ground garden 2 Mandelieu-la-Napoule

Charming 2-room apartment, with a surface area of 30 m², located on the ground floor in a residential setting in the Cannes Marina district in Mandelieu-la-Napoule. Enjoy garden views from your private terrace. This apartment can be renovated to your liking and benefits from an American kitchen. Hot water and heating are collective, ideal for controlling your bills. The building, built in 1976, also offers luxury services: elevator, pretty residential garden, swimming pool and visitor parking. The apartment has a bedroom, a bathroom and a toilet. A proposition not to be missed for lovers of gardens and tranquility. Cannes Marina is an attractive neighborhood in the commune of Mandelieu-la-Napoule. Located in the department of Alpes-Maritimes (06) and postal code 06210, this sector is known for its picturesque location, bordered by the Mediterranean Sea. It is a paradise for sailing enthusiasts with its large marina and quality services....